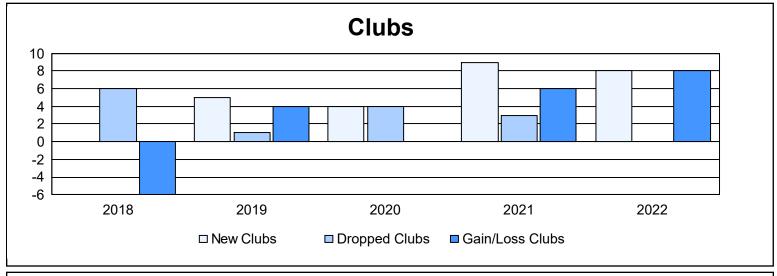

District H 3 As of June 2022 Cumulative

| Year      | New<br>Clubs | Dropped<br>Clubs | Gain/<br>Loss<br>Clubs | New<br>Members | Charter<br>Members | Reinstate<br>Members | Transfer<br>Members | Total<br>Member<br>Added | Total<br>Members<br>Dropped | Gain/<br>Loss<br>Members |
|-----------|--------------|------------------|------------------------|----------------|--------------------|----------------------|---------------------|--------------------------|-----------------------------|--------------------------|
| 2017-2018 | 0            | 6                | -6                     | 150            | 7                  | 12                   | 13                  | 182                      | 433                         | -251                     |
| 2018-2019 | 5            | 1                | 4                      | 113            | 138                | 13                   | 15                  | 279                      | 240                         | 39                       |
| 2019-2020 | 4            | 4                | 0                      | 152            | 92                 | 25                   | 14                  | 283                      | 269                         | 14                       |
| 2020-2021 | 9            | 3                | 6                      | 182            | 240                | 28                   | 6                   | 456                      | 340                         | 116                      |
| 2021-2022 | 8            | 0                | 8                      | 281            | 238                | 14                   | 13                  | 546                      | 349                         | 197                      |
| Average   | 5            | 3                | 2                      | 176            | 143                | 18                   | 12                  | 349                      | 326                         | 23                       |